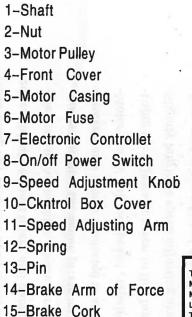

23 24

25

26

19-Light Socket 20-Terminal Block 21-Electrical Wire 22-Rotation Switch 23-Column Pin 24-Lock Washer 25-Mounting Bracket 26-Rubber Feet 27-Bearing 28-Fan Blade 29-Carbon Brush

30-Brush Holder 31-Brush Holder Cover 32-Magnetic Block 33-Rotoe 34-End Cover 35-Brake Pulley 36-Bolt 37-Key 38-Belt Cover