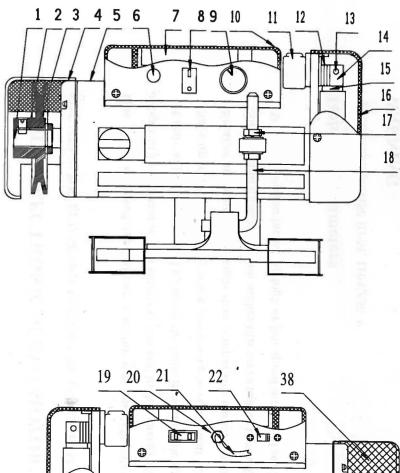

23 24

25

26

19-Light Socket 20-Terminal Block 21-Electrical Wire 22-Rotation Switch 23-Column Pin 24-Lock Washer 25-Mounting Bracket 26-Rubber Feet 27-Bearing 28-Fan Blade 29-Carbon Brush

30-Brush Holder 31-Brush Holder Cover 32-Magnetic Block 33-Rotoe 34-End Cover 35-Brake Pulley 36-Bolt 37-Key 38-Belt Cover