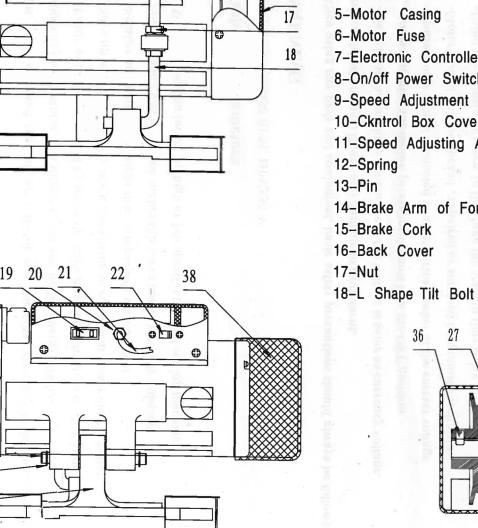

23 24

25

26

19-Light Socket 20-Terminal Block 21-Electrical Wire 22-Rotation Switch 23-Column Pin 24-Lock Washer 25-Mounting Bracket 26-Rubber Feet 27-Bearing 28-Fan Blade 29-Carbon Brush

30-Brush Holder 31-Brush Holder Cover 32-Magnetic Block 33-Rotoe 34-End Cover 35-Brake Pulley 36-Bolt 37-Key 38-Belt Cover