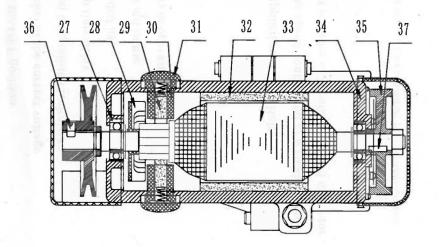

23 24

25

26

19-Light Socket 20-Terminal Block 21-Electrical Wire 22-Rotation Switch 23-Column Pin 24-Lock Washer 25-Mounting Bracket 26-Rubber Feet 27-Bearing 28-Fan Blade 29-Carbon Brush

30-Brush Holder 31-Brush Holder Cover 32-Magnetic Block 33-Rotoe 34-End Cover 35-Brake Pulley 36-Bolt 37-Key 38-Belt Cover